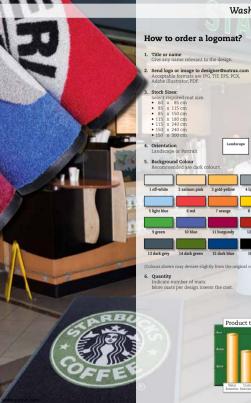

Superior colours fastness is ensured, in accordance with DIN54006. 16 standard PMS colours are offered, whereby any other colour can be matched.

BrilliantStep™ offers a state-of-the-art technology that even allows 3-dimensional effects, fine lines and colour shading, for each mat to have its truly individual image.

Suitable for medium traffic conditions

· For placement inside entrances of hotels, shops, department stores, schools, universities, restaurants, supermarkets,

#### Specifications:

- Tufted cut loop pile consisting of 100% non-crush polyamide 6.6 high twist yarn.
- 700 grams of yarns per m<sup>2</sup>.
  Backing: nitrile rubber.
- Overall thickness: 8,5 mm.
- Weight: 2,8 kg per m<sup>2</sup>.
   Fire retardancy: ASTM D2859 passes DOC-FF-1-70.