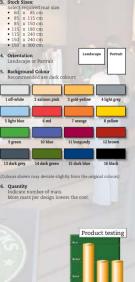

Superior colours fastness is ensured, in accordance with DIN54006. 16 standard PMS colours are offered, whereby any other colour can be matched.

BrilliantStep™ offers a state-of-the-art technology that even allows 3-dimensional effects, fine lines and colour shading, for each mat to have its truly individual image.

Suitable for medium traffic conditions

· For placement inside entrances of hotels, shops, department stores, schools, universities, restaurants, supermarkets,

#### Specifications:

- Tufted cut loop pile consisting of 100% non-crush polyamide 6.6 high twist yarn.
- 700 grams of yarns per m<sup>2</sup>.
  Backing: nitrile rubber.
- Overall thickness: 8,5 mm.
- Weight: 2,8 kg per m<sup>2</sup>.
   Fire retardancy: ASTM D2859 passes DOC-FF-1-70.